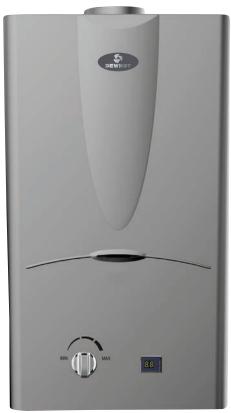

## **12L** Low pressure Gas Geyser

## LPDH12

The low pressure geyser is the perfect solution for your off-the-grid location. This LP12 can now run consistently off either low pressure municipal water or restricted water supplies like gravity fed tanks.

- Requires no electricity flame ignition and geyser function are battery operated
- 84% energy efficiency
- Geyser can function on low and high water pressure
- · Ventilation is required
- Compatible with mixer taps
- Flame failure safety device
- Anti-freeze function
- LCD temperature display

For outdoor use under a cover with flue or indoor use with a flue

| <b>Max Gas Pressure</b><br>2.8 kPa | <b>Rated Input</b><br>24 KW | <b>Max Gas Consumption</b> 1.6 Kg / hour | <b>Water Pressure</b><br>20-500 kPa | Water Output (min/max) 3L - 12L / min |
|------------------------------------|-----------------------------|------------------------------------------|-------------------------------------|---------------------------------------|
| Unit Size                          | Unit Weight                 | Packaged Size                            | Packaged weight                     | Gas Type                              |
| 670 x 350 x 205 mm                 | 9.5 Kg                      | 730 x 425 x 245 mm                       | 10.9 Kg                             | LPG                                   |