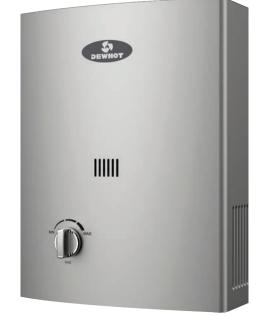

## **5L** Low pressure Gas Geyser

## LPDH5

Our light compact 5lt will make sure you have hot water wherever you are. This unit is great for camping trailers and outdoor showers. By simply connecting to a gravity fed water supply or pressure pump you can end your day with a hot shower.

- 84% energy efficiency
- Ventilation is required
- Oxygen depletion sensor (Flame failure safety device)
- Starts up with very low water pressure (1 liter per minute)
- Compatible with mixer taps
- Anti-freeze function
- Requires no electricity flame ignition and geyser function are battery operated

For outdoor use under a cover or indoor use with no flue

| Max Gas Pressure  | Rated Input | Max Gas Consumption | Water Pressure  | Water Output (min/max) |
|-------------------|-------------|---------------------|-----------------|------------------------|
| 2.8 kPa           | 10 Kw       | 0.8 Kg / hour       | 15-500 kPa      | 1L - 5L / min          |
| Unit Size         | Unit Weight | Packaged Size       | Packaged Weight | Gas Type               |
| 435 X 290 X 165mm | 4.7 Kg      | 580 x 345 x 205 mm  | 5.2 Kg          | LPG                    |